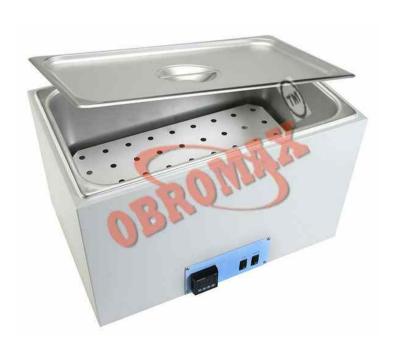

# **Constant Bath**

Model No: ATI-139

We manufacture and export rectangular, constant temperature water baths also known as double walled construction. Its Inner chamber is made of stainless steel and outer body made of mild steel duly powder coated. Temperature range 5°C above ambient to 90°C.

#### **Construction & Specification**

- Highly recommended where water is required to be circulated to some external source through and F.H.P pump.
- Fitted with stirring with 1/20 H.P. Motor regulator.
- Fitted with immersion type heater.
- Temperature Range is from ambient to 90 deg C with an accuracy of  $\pm 1$  deg C.
- Double walled, Inner made of Stainless Steel, outer made of heavy duty Mild Steel duly powder coated.
- Properly insulated.
- Covered with perforated S.S.tray.
- Temperature is controlled with thermostat.
- Temperature control knob is graduated in degree centigrade.
- Provided with On/Off switch, indicator, cord plug, etc.
- Suitable to work on 220 V single phase 50 Hz AC.

#### **Technical Specification**

| Model no.            | ATI-139                     |
|----------------------|-----------------------------|
| Temperature range    | Ambient to 90 deg C         |
| Temperature accuracy | ±1 deg C                    |
| Controller           | (Hydraulic type)            |
|                      | Thermostatically Control    |
| Power supply         | 220 V single phase 50 Hz AC |