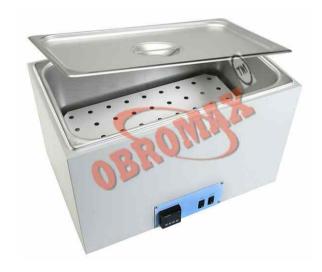

# **Constant Bath**

Model No: ATI-139

We manufacture and export rectangular, constant temperature water baths also known as double walled construction. Its Inner chamber is made of stainless steel and outer body made of mild steel duly powder coated. Temperature range 5°C above ambient to 90°C.

#### **Construction & Specification**

- Highly recommended where water is required to be circulated to some external source through and F.H.P pump.
- Fitted with stirring with 1/20 H.P. Motor regulator.
- Fitted with immersion type heater.
- Temperature Range is from ambient to 90 deg C with an accuracy of  $\pm 1$  deg C.
- Double walled, Inner made of Stainless Steel, outer made of heavy duty Mild Steel duly powder coated.
- Properly insulated.
- Covered with perforated S.S.tray.
- Temperature is controlled with thermostat.
- Temperature control knob is graduated in degree centigrade.
- Provided with On/Off switch, indicator, cord plug, etc.
- Suitable to work on 220 V single phase 50 Hz AC.

#### **Technical Specification**

| Model no.            | ATI-139                     |
|----------------------|-----------------------------|
| Temperature range    | Ambient to 90 deg C         |
| Temperature accuracy | ±1 deg C                    |
| Controller           | (Hydraulic type)            |
|                      | Thermostatically Control    |
| Power supply         | 220 V single phase 50 Hz AC |