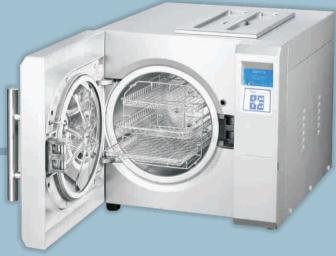

## **Table Top Sterilizer** (Front Loading)

# **Table Top Sterilizer**

- This is fully automatic front loading autoclave with dry cycle.
- Electronic Circuit inside the autoclave with programmable integrated circuit chip.
- With dry cycle after sterilization without opening the door.
- With Digital Display of all the operations in sequence and timer
- The front control panel has a touch type key switches and also have LEDs to indicate the operation going inside the autoclave.
- The autoclave is programmed to perform all necessary operations required in sterilization.
- With additional solenoids valve provided to shunt out the air from the chamber at the initial stage.
- The internal chamber have two number of trays made of stainless steel having size 12" x 8"