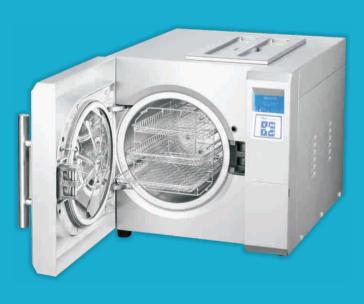

## **Table Top Sterilizer** (Front Loading)

# **Table Top Sterilizer**

- This is fully automatic front loading autoclave with dry cycle.
- Electronic Circuit inside the autoclave with programmable integrated circuit chip.
- With dry cycle after sterilization without opening the door.
- With Digital Display of all the operations in sequence and timer
- The front control panel has a touch type key switches and also have LEDs to indicate the operation going inside the autoclave.
- The autoclave is programmed to perform all necessary operations required in sterilization.
- With additional solenoids valve provided to shunt out the air from the chamber at the initial stage.
- The internal chamber have two number of trays made of stainless steel having size 12" x 8"