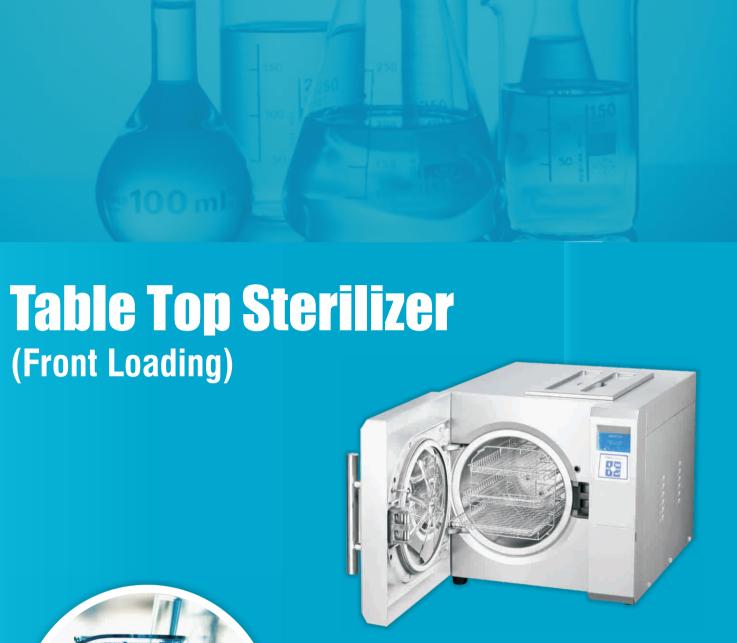

## **Table Top Sterilizer** (Front Loading)

# **Table Top Sterilizer**

- This is fully automatic front loading autoclave with dry cycle.
- Electronic Circuit inside the autoclave with programmable integrated circuit chip.
- With dry cycle after sterilization without opening the door.
- With Digital Display of all the operations in sequence and timer
- The front control panel has a touch type key switches and also have LEDs to indicate the operation going inside the autoclave.
- The autoclave is programmed to perform all necessary operations required in sterilization.
- With additional solenoids valve provided to shunt out the air from the chamber at the initial stage.
- The internal chamber have two number of trays made of stainless steel having size 12" x 8"