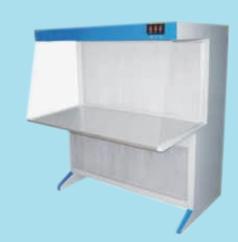

#### **Technical Specification**

| Glass working height | 200mm                            |  |
|----------------------|----------------------------------|--|
| Front screen         | Laminated glass                  |  |
| Inner liner          | Crevice free 316 stainless steel |  |
| Work Area            | Recessed 316 stainless steel     |  |
| Construction         | Mild steel with powder coating   |  |
| Noise Level          | <65 dBA at 1 m                   |  |
| Lighting             | 1000 lux at work surface         |  |
| Filters              | 99.999% HEPA - DOP tested        |  |
| Electrical Supply    | 230v / 50Hz single phase         |  |
|                      | (Other voltages available)       |  |

#### **Horizontal Laminar Airflow Benches**

| Working Area<br>Size In Feet<br>(W x D x H) | Overall Equipment<br>Size in MM<br>(W x D x H) | Top Cabinet<br>Size in MM<br>(W x D x H) | Support Stand<br>Size in MM<br>(W x D x H) |
|---------------------------------------------|------------------------------------------------|------------------------------------------|--------------------------------------------|
| 2' x 2' x 2'                                | 680 x 850 x 1760                               | 680 x 850 x 1000                         | 680 x 850 x 760                            |
| 3' x 2' x 2'                                | 980 x 850 x 1760                               | 980 x 850 x 1000                         | 980 x 850 x 760                            |
| 4' x 2' x 2'                                | 1280 x 850 x 1760                              | 1280 x 850 x 1000                        | 1280 x 850 x 760                           |
| 6' x 2' x 2'                                | 1880 x 850 x 1760                              | 1880 x 850 x 1000                        | 1880 x 850 x 760                           |