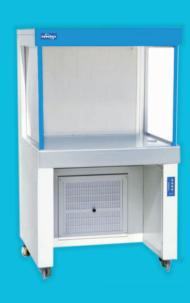

# Iaminar Air Flow Ben

Obromax laminar airflow cabinets are designed for creation of a bacterial dust free air space. Laminar airflow cabinets are used for work with low-risk substances and materials, when protection of working material from environment is required or work with item requires a sterile working zone. Cabinets are used for equipment of local workplaces in medical, pharmaceutical and other institutes with high requirements for air cleanliness in the working zone.

#### Laminar Airflow Cabinets are used while working in following conditions:

- While working with low-risk substances and materials,
- when protection of working material from environment is required or
- while working with items that require a sterile working zone.

#### Features:

- HEPA Filter
- Pre Filter
- Ultra Violet Light