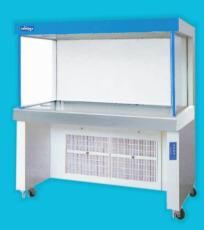

## Air Flow Bench

#### **Technical Specification**

| Glass working height | 200mm                            |  |
|----------------------|----------------------------------|--|
| Front screen         | Laminated glass                  |  |
| Inner liner          | Crevice free 316 stainless steel |  |
| Work Area            | Recessed 316 stainless steel     |  |
| Construction         | Mild steel with powder coating   |  |
| Noise Level          | <65 dBA at 1 m                   |  |
| Lighting             | 1000 lux at work surface         |  |
| Filters              | 99.999% HEPA - DOP tested        |  |
| Electrical Supply    | 230v / 50Hz single phase         |  |
|                      | (Other voltages available)       |  |

#### **Horizontal Laminar Airflow Benches**

| Working Area<br>Size In Feet<br>(W x D x H) | Overall Equipment<br>Size in MM<br>(W x D x H) | Top Cabinet<br>Size in MM<br>(W x D x H) | Support Stand<br>Size in MM<br>(W x D x H) |
|---------------------------------------------|------------------------------------------------|------------------------------------------|--------------------------------------------|
| 2' x 2' x 2'                                | 680 x 850 x 1760                               | 680 x 850 x 1000                         | 680 x 850 x 760                            |
| 3' x 2' x 2'                                | 980 x 850 x 1760                               | 980 x 850 x 1000                         | 980 x 850 x 760                            |
| 4' x 2' x 2'                                | 1280 x 850 x 1760                              | 1280 x 850 x 1000                        | 1280 x 850 x 760                           |
| 6' x 2' x 2'                                | 1880 x 850 x 1760                              | 1880 x 850 x 1000                        | 1880 x 850 x 760                           |