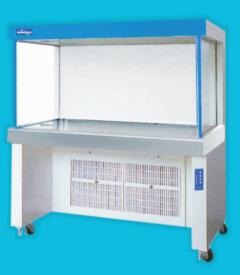

# Iaminar Air Flow Ben

Obromax laminar airflow cabinets are designed for creation of a bacterial dust free air space. Laminar airflow cabinets are used for work with low-risk substances and materials, when protection of working material from environment is required or work with item requires a sterile working zone. Cabinets are used for equipment of local workplaces in medical, pharmaceutical and other institutes with high requirements for air cleanliness in the working zone.

#### Laminar Airflow Cabinets are used while working in following conditions:

- While working with low-risk substances and materials,
- when protection of working material from environment is required or
- while working with items that require a sterile working zone.

#### Features:

- HEPA Filter
- Pre Filter
- Ultra Violet Light