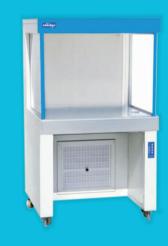

### **Air Flow Bench**

Horizontal

**( €** An ISO 9001:2000 Company

www.acmastechnologies.com | www.acmas.in

· Operating Switch

Pressure Gauge

Protective fiber grill

Lowe noise level

• Durable and easy to clean

• Spare parts available at stock

• Filtration efficiency 99.99% at 0.3 micron

# Iaminar Air Flow Ben

Obromax laminar airflow cabinets are designed for creation of a bacterial dust free air space. Laminar airflow cabinets are used for work with low-risk substances and materials, when protection of working material from environment is required or work with item requires a sterile working zone. Cabinets are used for equipment of local workplaces in medical, pharmaceutical and other institutes with high requirements for air cleanliness in the working zone.

#### Features:

- HEPA Filter
- Pre Filter
- Ultra Violet Light