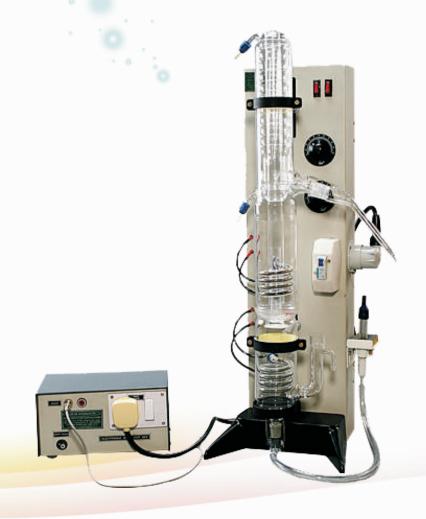

## ACMAS Technologies Inc.

**( €** An ISO 9001:2000 Company

ACMAS Technologies Inc.

( € An ISO 9001:2000 Company

These units consist of main boiler. A built in heater enclosed in Quatrz glass tube. Housing auto Water level adjuster, Bottom outlet for cleaning waste discharge which is fitted with Teflon screw Cap valve. A coil condenser fitted on top for condensing vapours. The whole unit is mounted on epoxy coated metal box stand & covered with acrylic sheet cover for protection. Power supply unit is in built no extra attachment is required. Housing sturdy & reliable power System require 1 K.W. Power per heater.

## **Features:**

- Temperature resistant
- Saving of electrical energy in every start
- Convenient bottom drain for easy drainage as accumulated solids impair the efficiency, cleaning is also possible

- Distilled water in cold condition
- Automatic start, cut-off & re-start in synchrony with water pressure/opening by electronic circuit.